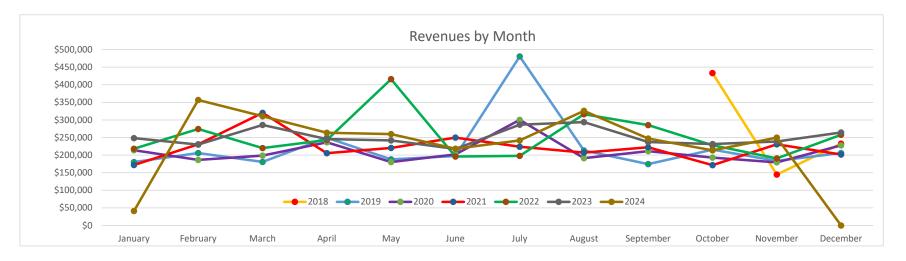

Commissioner Kramer moved to approve minutes of the October 28, 2024 Executive Board meeting, seconded by Commissioner Larson. A roll call was taken, all members voted aye, motion carried.

Mike Koehler presented the October 2024 financials and warrant registers for review. Commissioner Holmen moved to approve the October financials and warrant registers for October 23, 2024, October 24, 2024, November 5, 2024 and November 14, 2024, as presented, seconded by Commissioner T. Johnson. A roll call was taken, all members voted aye, motion carried.