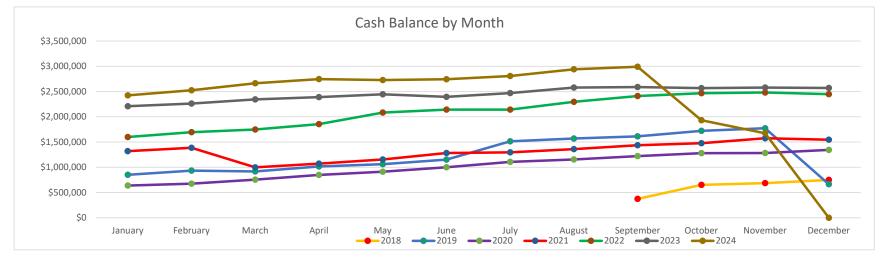

Commissioner Kramer moved to approve minutes of the October 28, 2024 Executive Board meeting, seconded by Commissioner Larson. A roll call was taken, all members voted aye, motion carried.

Mike Koehler presented the October 2024 financials and warrant registers for review. Commissioner Holmen moved to approve the October financials and warrant registers for October 23, 2024, October 24, 2024, November 5, 2024 and November 14, 2024, as presented, seconded by Commissioner T. Johnson. A roll call was taken, all members voted aye, motion carried.