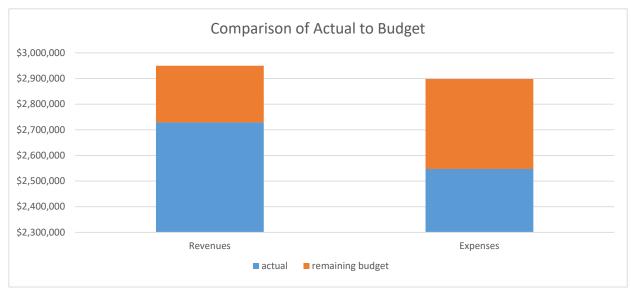

The 2025 Budget was presented by Commissioner Holmen. Chair Johnson thanked the committee comprised of Commissioner Holmen, Commissioner Kramer and Commissioner Meyer, for their work. Commissioner Holmen moved

to approve the 2025 proposed budget as presented, seconded by Commissioner Ahmann. A roll call was taken, all members voted aye, motion carried.

Commissioner Miller joined the meeting at 10:36 a.m.

Commissioner Lindor and Erica Swenson presented the Personnel Committee update from the meeting on November 12, 2024. The committee is recommending verbiage changes in the personnel policy with regards to the CPT employee contribution, Medical leave and Sick/ESST leave; the addition of a donation leave program and an employee recognition program to the personnel policy. Commissioner Hollingsworth moved to approve the recommend changes to the employee personnel policy, seconded by Commissioner Drietz. A roll call was taken, all members voted aye, motion carried.