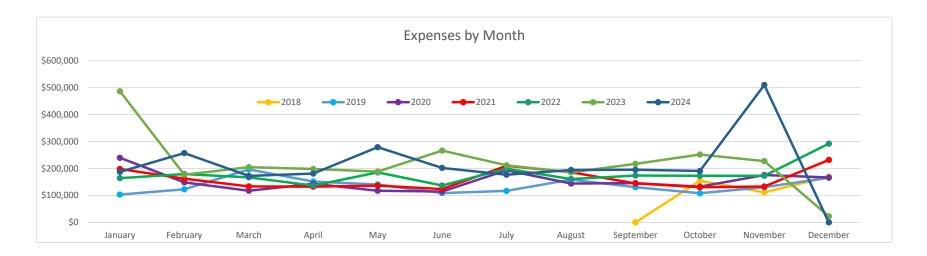

Commissioner Kramer moved to approve minutes of the October 28, 2024 Executive Board meeting, seconded by Commissioner Larson. A roll call was taken, all members voted aye, motion carried.

Mike Koehler presented the October 2024 financials and warrant registers for review. Commissioner Holmen moved to approve the October financials and warrant registers for October 23, 2024, October 24, 2024, November 5, 2024 and November 14, 2024, as presented, seconded by Commissioner T. Johnson. A roll call was taken, all members voted aye, motion carried.